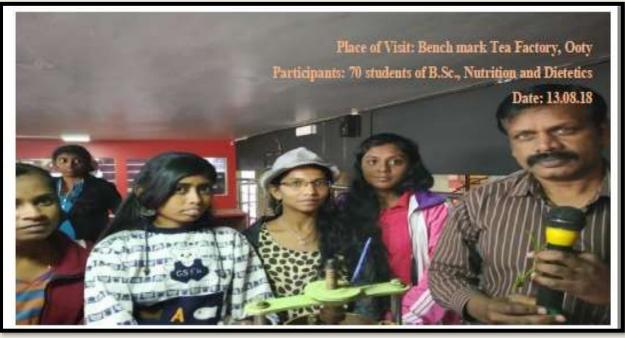

**DEPARTMENT OF NUTRITION AND DIETETICS FIELD VISIT** 

(Affiliated to Madurai Kamaraj University, Re-accredited with 'A' Grade by NAAC, College with Potential for Excellence by UGC and Mentor Institution under UGC PARAMARSH Scheme)