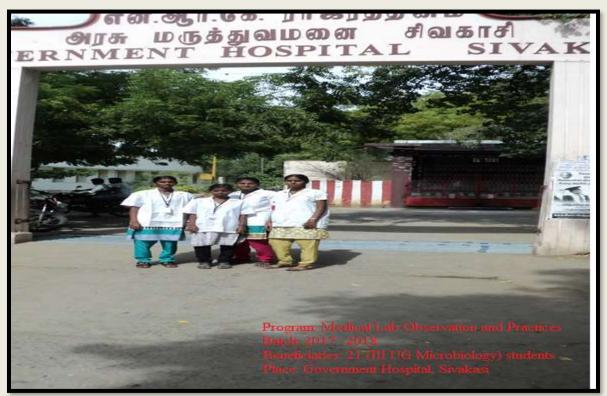

#### **DEPARTMENT OF MICROBIOLOGY SKILL DEVELOPMENT TRAINING**

**INDUSTRIAL VISIT** 

(Affiliated to Madurai Kamaraj University, Re-accredited with 'A' Grade by NAAC, College with Potential for Excellence by UGC and Mentor Institution under UGC PARAMARSH Scheme)