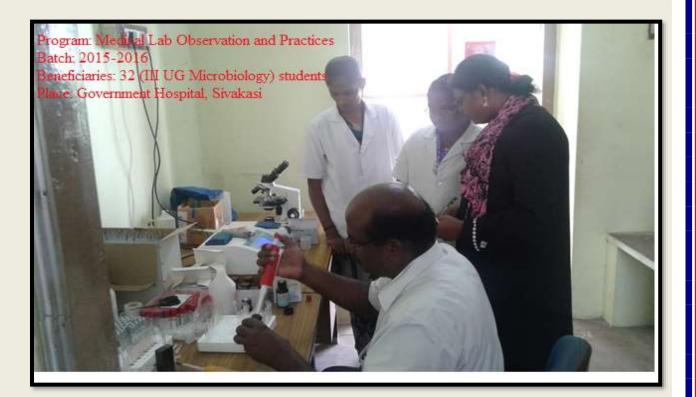

#### **DEPARTMENT OF MICROBIOLOGY SKILL DEVELOPMENT TRAINING**

#### **INDUSTRIAL VISIT**