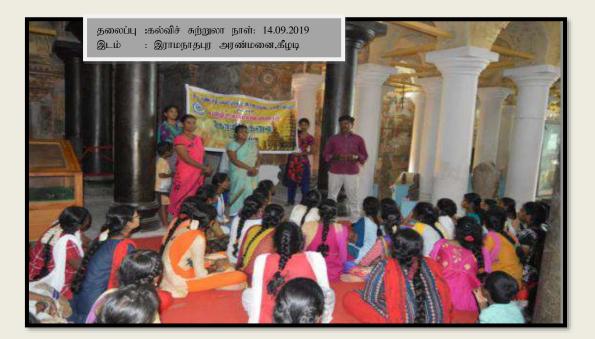

#### **DEPARTMENT OF TAMIL FIELD VISIT**

(Affiliated to Madurai Kamaraj University, Re-accredited with 'A' Grade by NAAC, College with Potential for Excellence by UGC and Mentor Institution under UGC PARAMARSH Scheme)