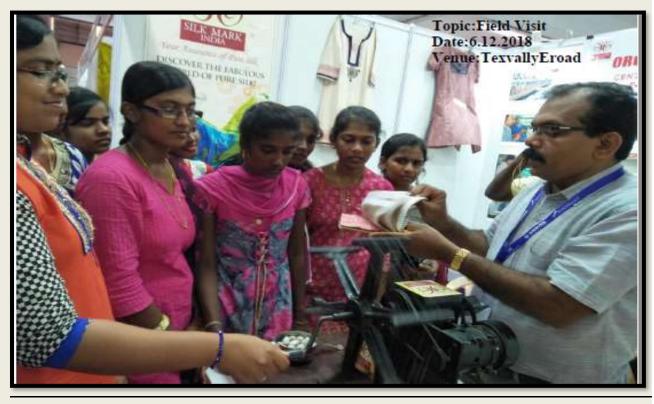

GE FOR WOMEN

#### (Autonomous), SIVAKASI.

(Affiliated to Madurai Kamaraj University, Re-accredited with 'A' Grade by NAAC, College with Potential for Excellence by UGC and Mentor Institution under UGC PARAMARSH Scheme)

#### **DEPARTMENT OF MICROBIOLOGY SKILL DEVELOPMENT TRAINING**



**INDUSTRIAL VISIT** 





(Affiliated to Madurai Kamaraj University, Re-accredited with 'A' Grade by NAAC, College with Potential for Excellence by UGC and Mentor Institution under UGC PARAMARSH Scheme)

#### **DEPARTMENT OF NUTRITION & DIETETICS INDUSTRIAL VISIT**





(Affiliated to Madurai Kamaraj University, Re-accredited with 'A' Grade by NAAC, College with Potential for Excellence by UGC and Mentor Institution under UGC PARAMARSH Scheme)

#### **DEPARTMENT OF COSTUME DESIGN & FASHION FIELD VISITS**





# 2016-2017



#### THE STANDARD FIREWORKS RAJARATNAM COLLEGE FOR WOMEN

#### (Autonomous), SIVAKASI.

(Affiliated to Madurai Kamaraj University, Re-accredited with 'A' Grade by NAAC, College with Potential for Excellence by UGC and Mentor Institution under UGC PARAMARSH Scheme)

<u>2016-2017</u>

#### **DEPARTMENT OF TAMIL FIELD VISIT**





(Affiliated to Madurai Kamaraj University, Re-accredited with 'A' Grade by NAAC, College with Potential for Excellence by UGC and Mentor Institution under UGC PARAMARSH Scheme)

**DEPARTMENT OF HISTORY FIELD VISIT** 





(Affiliated to Madurai Kamaraj University, Re-accredited with 'A' Grade by NAAC, College with Potential for Excellence by UGC and Mentor Institution under UGC PARAMARSH Scheme)

**DEPARTMENT OF COMPUTER SCIENCE** 



Doddabetta T