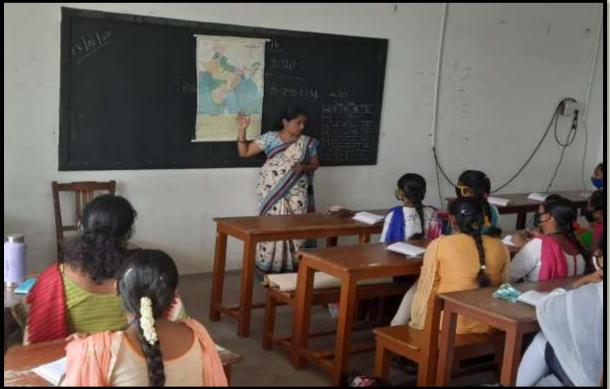

ated to Madurai Kamaraj University, Re-accredited with 'A' Grade by NAAC, College with Potential for Excellence by UGC and Mentor Institution under UGC PARAMARSH Scheme)

#### **DEPARTMENT OF MICROBIOLOGY SKILL DEVELOPMENT TRAINING**





(Affiliated to Madurai Kamaraj University, Re-accredited with 'A' Grade by NAAC, College with Potential for Excellence by UGC and Mentor Institution under UGC PARAMARSH Scheme)

#### **DEPARTMENT OF NUTRITION & DIETETICS INDUSTRIAL VISIT**



## **TEACHING MAP**



#### THE STANDARD FIREWORKS RAJARATNAM COLLEGE FOR WOMEN (AUTONOMOUS), SIVAKASI – 626 123. (Affiliated to Madurai Kamaraj University, Re-accredited with A Grade by NAAC,

College with Potential for Excellence by UGC and Mentor Institution under UGC PARAMARSH)

#### **DEPARTMENT OF HISTORY**