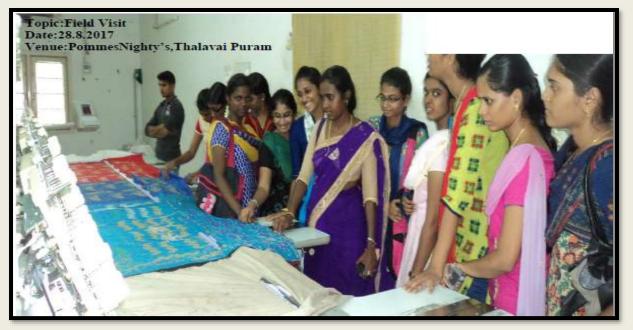

FOR WOMEN

#### (Autonomous), SIVAKASI.

(Affiliated to Madurai Kamaraj University, Re-accredited with 'A' Grade by NAAC, College with Potential for Excellence by UGC and Mentor Institution under UGC PARAMARSH Scheme)

#### **DEPARTMENT OF MICROBIOLOGY SKILL DEVELOPMENT TRAINING**



**INDUSTRIAL VISIT** 





(Affiliated to Madurai Kamaraj University, Re-accredited with 'A' Grade by NAAC, College with Potential for Excellence by UGC and Mentor Institution under UGC PARAMARSH Scheme)

#### **DEPARTMENT OF NUTRITION & DIETETICS INDUSTRIAL VISIT**





(Affiliated to Madurai Kamaraj University, Re-accredited with 'A' Grade by NAAC, College with Potential for Excellence by UGC and Mentor Institution under UGC PARAMARSH Scheme)

#### **DEPARTMENT OF COSTUME DESIGN & FASHION FIELD VISITS**





# 2016-2017



#### THE STANDARD FIREWORKS RAJARATNAM COLLEGE FOR WOMEN

#### (Autonomous), SIVAKASI.

(Affiliated to Madurai Kamaraj University, Re-accredited with 'A' Grade by NAAC, College with Potential for Excellence by UGC and Mentor Institution under UGC PARAMARSH Scheme)

<u>2016-2017</u>

#### **DEPARTMENT OF TAMIL FIELD VISIT**





(Affiliated to Madurai Kamaraj University, Re-accredited with 'A' Grade by NAAC, College with Potential for Excellence by UGC and Mentor Institution under UGC PARAMARSH Scheme)

**DEPARTMENT OF HISTORY FIELD VISIT** 





(Affiliated to Madurai Kamaraj University, Re-accredited with 'A' Grade by NAAC, College with Potential for Excellence by UGC and Mentor Institution under UGC PARAMARSH Scheme)

**DEPARTMENT OF COMPUTER SCIENCE** 



Doddabetta Tea