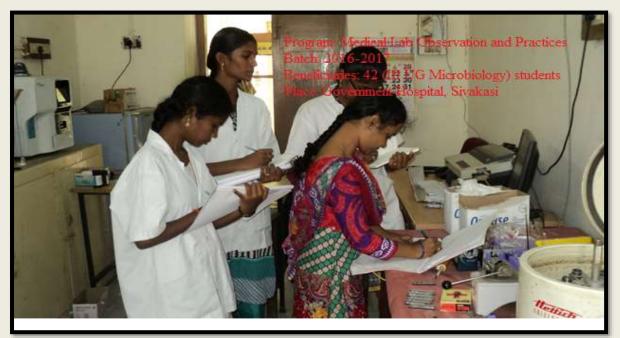

**DEPARTMENT OF MICROBIOLOGY SKILL DEVELOPMENT TRAINING** 

#### **INDUSTRIAL VISIT**

(Affiliated to Madurai Kamaraj University, Re-accredited with 'A' Grade by NAAC, College with Potential for Excellence by UGC and Mentor Institution under UGC PARAMARSH Scheme)