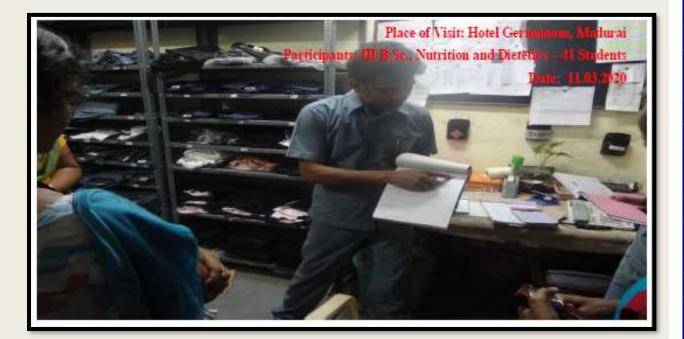

**DEPARTMENT OF NUTRITION AND DIETETICS FIELD VISIT** 

(Affiliated to Madurai Kamaraj University, Re-accredited with 'A' Grade by NAAC, College with Potential for Excellence by UGC and Mentor Institution under UGC PARAMARSH Scheme)