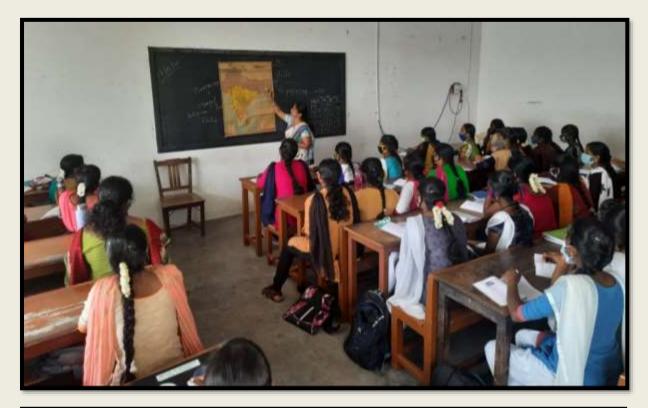

liated to Madurai Kamaraj University, Re-accredited with 'A' Grade by NAAC, College with Potential for Excellence by UGC and Mentor Institution under UGC PARAMARSH Scheme)

#### **DEPARTMENT OF MICROBIOLOGY SKILL DEVELOPMENT TRAINING**





(Affiliated to Madurai Kamaraj University, Re-accredited with 'A' Grade by NAAC, College with Potential for Excellence by UGC and Mentor Institution under UGC PARAMARSH Scheme)

#### **DEPARTMENT OF NUTRITION & DIETETICS INDUSTRIAL VISIT**



## **TEACHING MAP**



#### THE STANDARD FIREWORKS RAJARATNAM COLLEGE FOR WOMEN (AUTONOMOUS), SIVAKASI – 626 123. (Affiliated to Madurai Kamaraj University, Re-accredited with A Grade by NAAC,

College with Potential for Excellence by UGC and Mentor Institution under UGC PARAMARSH)

#### **DEPARTMENT OF HISTORY**