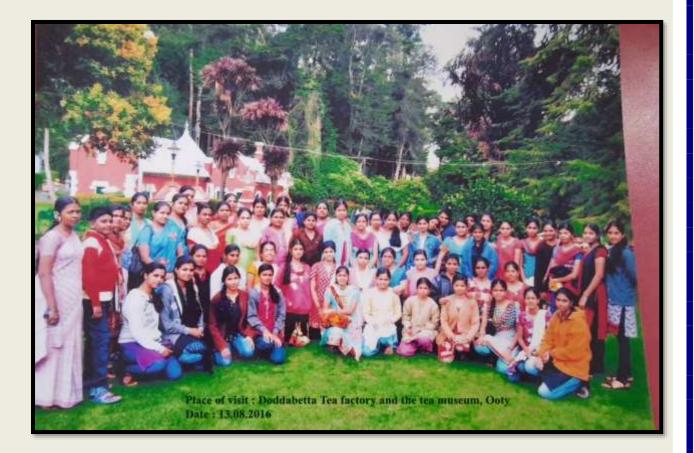

**DEPARTMENT OF COMPUTER SCIENCE** 

Doddabetta Tea factory and the Tea Museum, Ooty

(Affiliated to Madurai Kamaraj University, Re-accredited with 'A' Grade by NAAC, College with Potential for Excellence by UGC and Mentor Institution under UGC PARAMARSH Scheme)