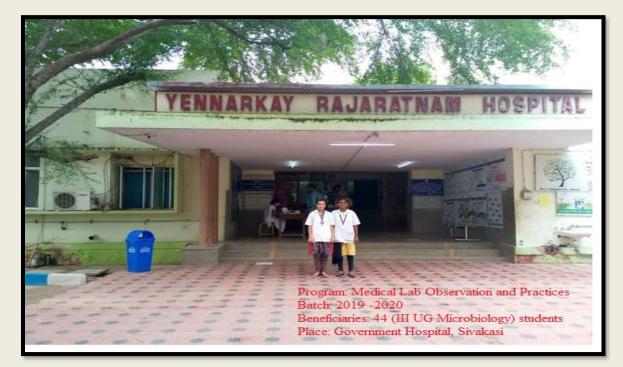

OMPUTER SCIENCE**





## THE STANDARD FIREWORKS RAJARATNAM COLLEGE FOR WOMEN

#### (Autonomous), SIVAKASI.

(Affiliated to Madurai Kamaraj University, Re-accredited with 'A' Grade by NAAC, College with Potential for Excellence by UGC and Mentor Institution under UGC PARAMARSH Scheme)

#### **DEPARTMENT OF COMPUTER APPLICATIONS**





(Affiliated to Madurai Kamaraj University, Re-accredited with 'A' Grade by NAAC, College with Potential for Excellence by UGC and Mentor Institution under UGC PARAMARSH Scheme)

#### **DEPARTMENT OF BUISNESS ADMINISTRATION**







(Affiliated to Madurai Kamaraj University, Re-accredited with 'A' Grade by NAAC, College with Potential for Excellence by UGC and Mentor Institution under UGC PARAMARSH Scheme)

DEPARTMENT OF MICROBIOLOGY PRACTICAL SKILL TRAINING



#### **INDUSTRIAL VISIT**





(Affiliated to Madurai Kamaraj University, Re-accredited with 'A' Grade by NAAC, College with Potential for Excellence by UGC and Mentor Institution under UGC PARAMARSH Scheme)

**DEPARTMENT OF NUTRITION AND DIETETICS FIELD VISIT** 





(Affiliated to Madurai Kamaraj University, Re-accredited with 'A' Grade by NAAC, College with Potential for Excellence by UGC and Mentor Institution under UGC PARAMARSH Scheme)

#### **DEPARTMENT OF COSTUME DESIGN AND FASHION FIELD VISIT**



# 2018-2019



(Affiliated to Madurai Kamaraj University, Re-accredited with 'A' Grade by NAAC, College with Potential for Excellence by UGC and Mentor Institution under UGC PARAMARSH Scheme)

#### **DEPARTMENT OF PHYSICS INSTITUTIONAL VISIT**



#### FIELD VISIT





(Affiliated to Ma