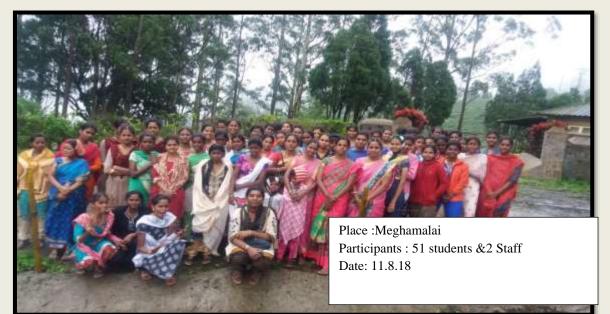

#### **DEPARTMENT OF ENGLISH FIELD VISIT**

Event: Department of English & Go4Guru.com organised a field visit trip to Megamalai Participants: Our UG and PG students of English Department attended the trip. Mr. Karupasamy M.Sc, B.Ed, elaborated on "Bio Waste Management" to the students. Date: 31.01.2020.