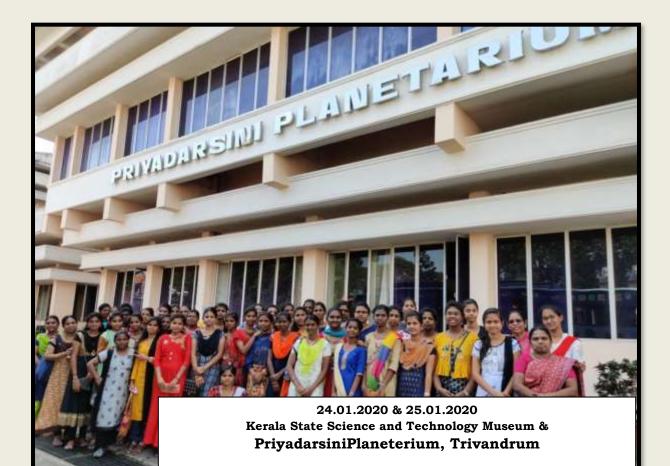

tended the trip. Mr. Karupasamy M.Sc, B.Ed, elaborated on "Bio Waste Management" to the students. Date: 31.01.2020.





(Affiliated to Madurai Kamaraj University, Re-accredited with 'A' Grade by NAAC, College with Potential for Excellence by UGC and Mentor Institution under UGC PARAMARSH Scheme)

#### **DEPARTMENT OF HISTORY FIELD VISIT**





(Affiliated to Madurai Kamaraj University, Re-accredited with 'A' Grade by NAAC, College with Potential for Excellence by UGC and Mentor Institution under UGC PARAMARSH Scheme)

#### **DEPARTMENT OF PHYSICS INSTITUTIONAL VISIT**





(Affiliated to Madurai Kamaraj University, Re-accredited with 'A' Grade by NAAC, College with Potential for Excellence by UGC and Mentor Institution under UGC PARAMARSH Scheme)

#### **DEPARTMENT OF COMPUTER SCIENCE**





## THE STANDARD FIREWORKS RAJARATNAM COLLEGE FOR WOMEN

#### (Autonomous), SIVAKASI.

(Affiliated to Madurai Kamaraj University, Re-accredited with 'A' Grade by NAAC, College with Potential for Excellence by UGC and Mentor Institution under UGC PARAMARSH Scheme)

#### **DEPARTMENT OF COMPUTER APPLICATIONS**





(Affiliated to Madurai Kamaraj University, Re-accredited with 'A' Grade by NAAC, College with Potential for Excellence by UGC and Mentor Institution under UGC PARAMARSH Scheme)

#### **DEPARTMENT OF BUISNESS ADMINISTRATION**







(Affiliated to Madurai Kamaraj University, Re-accredited with 'A' Grade by NAAC, College with Potential for Excellence by UGC and Mentor Institution under UGC PARAMARSH Scheme)

DEPARTMENT OF MICROBIOLOGY PRACTICAL SKILL TRAINING



#### **INDUSTRIAL