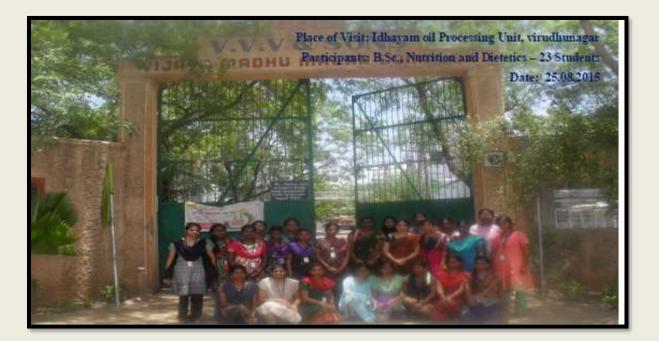

**DEPARTMENT OF NUTRITION AND DIETETICS FIELD VISIT** 

(Affiliated to Madurai Kamaraj University, Re-accredited with 'A' Grade by NAAC, College with Potential for Excellence by UGC and Mentor Institution under UGC PARAMARSH Scheme)