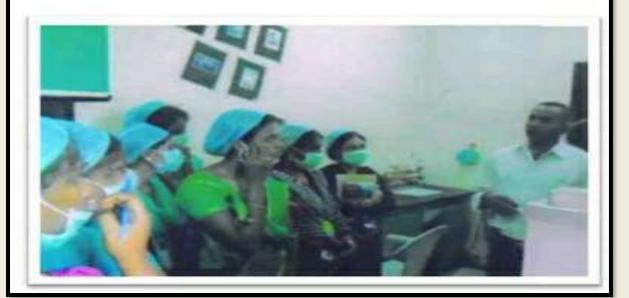

DEPARTMENT OF MICROBIOLOGY PRACTICAL SKILL TRAINING

**DEPARTMENT OF MICROBIOLOGY SKILL DEVELOPMENT TRAINING** 

#### **DEPARTMENT OF MICROBIOLOGY SKILL DEVELOPMENT TRAINING**

**INDUSTRIAL VISIT** 

(Affiliated to Madurai Kamaraj University, Re-accredited with 'A' Grade by NAAC, College with Potential for Excellence by UGC and Mentor Institution under UGC PARAMARSH Scheme)

#### **DEPARTMENT OF MICROBIOLOGY SKILL DEVELOPMENT TRAINING**

#### **DEPARTMENT OF MICROBIOLOGY SKILL DEVELOPMENT TRAINING**

(Affiliated to Madurai Kamaraj University, Re-accredited with 'A' Grade by NAAC, College with Potential for Excellence by UGC and Mentor Institution under UGC PARAMARSH Scheme)