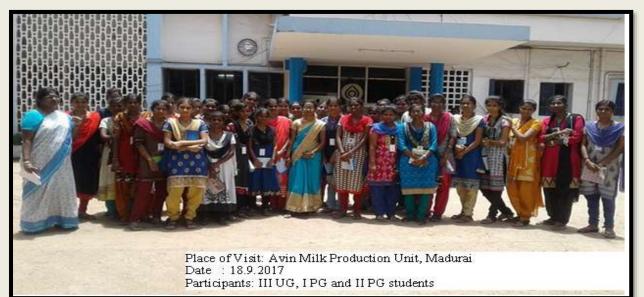

#### **DEPARTMENT OF BOTANY FIELD VISITS**

Place: Alagarkovil, Pazhamudhirsolai, and Aavin Milk production Unit, Madurai Participants: All III UG, I PG, II PG of Botany students Date: 12.09.17

(Affiliated to Madurai Kamaraj University, Re-accredited with 'A' Grade by NAAC, College with Potential for Excellence by UGC and Mentor Institution under UGC PARAMARSH Scheme)